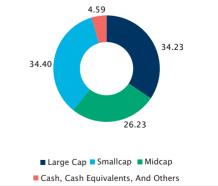

Automobile And Auto Components 6.42 Fast Moving Consumer Goods 5.39 Telecommunication 5.35 Textiles 4.99 Services 4.97 4.57 Chemicals Power 3.65 Metals & Mining 3.42 Oil, Gas & Consumable Fuels 2.94 Capital Goods 2.89 Information Technology 2.72 Construction 2.32 Media, Entertainment & Publication 1.90 Sovereign 0.55 Cash, Cash Equivalents And Others 4 5 9



## SBI MultiCap Fund This product is suitable for investors who are seeking ^:

Long term wealth creation Investment predominantly in equity and equity related securities across market capitalisation

Investors understand that their principa will be at Very High risl

^Investors should consult their financial advisers if in doubt about whether the product is suitable for them.



### PORTFOLIO CLASSIFICATION BY ASSET ALLOCATION (%)





### **EOUITY-DIVIDEND YIELD FUND**



**Investment Objective** 

The investment objective of the scheme is to provide investors with opportunities for capital appreciation and/or dividend distribution by investing predominantly in a well-diversified portfolio of equity and equity related instruments of dividend yielding companies.

However, there can be no assurance that the investment objective of the Scheme will be realized.

### **Fund Details**

| • Type of Scheme<br>An open ended equity scheme investing<br>predominantly in dividend yielding stocks. |
|---------------------------------------------------------------------------------------------------------|
| Date of Allotment: 14/03/2023                                                                           |
| • Report As On: