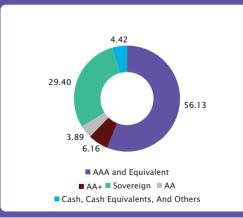

Others                |            | 4.42                |
| Grand Total                                      |            | 100.00              |
|                                                  |            |                     |
|                                                  |            |                     |

#### PORTFOLIO CLASSIFICATION BY **ASSET ALLOCATION (%)**

| Non Convertible Debentures 66     | 5.14 |
|-----------------------------------|------|
| Government Securities 21          | 1.91 |
| State Development Loans           | 8.80 |
| Floating Rate Bonds               | 8.68 |
| Zero Coupon Bonds 0               | 0.04 |
| Strips 0                          | 0.01 |
| Cash, Cash Equivalents And Others | 1.42 |

#### PORTFOLIO CLASSIFICATION BY **RATING CLASS (%)**



SBI Short Term Debt Fund This product is suitable for investors who are seeking^:

Regular income for short term Investment in Debt and Money Market securities.

^Investors should consult their financial advisers if in Investors understand that their principa doubt about whether the product is suitable for them. will be at Moderate risk

RIS ETER



NAV (₹)

16.5768 13.5947 21.3695 31.7264 17.6835

13.8971

#### **DEBT**-GILT FUND WITH 10 YEAR CONSTANT DURATION

# SBI **MAGNUM CONSTANT MATURITY** FUND

# Investors understand that their principa will be at Moderate risk

| NET ASSET VALUE |                 |         |  |
|-----------------|-----------------|---------|--|
|                 | Option          | NAV (₹) |  |
|                 | Reg-Plan-IDCW   | 19.2817 |  |
|