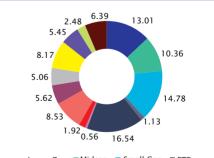

| 2.84  |
| Services                           | 2.67  |
| Power                              | 2.52  |
| Metals & Mining                    | 2.40  |
| Consumer Services                  | 2.40  |
| Healthcare                         | 2.17  |
| Automobile And Auto Components     | 1.69  |
| Diversified                        | 1.28  |
| Fast Moving Consumer Goods         | 1.15  |
| Construction Materials             | 1.04  |
| Textiles                           | 0.69  |
| Telecommunication                  | 0.43  |
| Chemicals                          | 0.30  |
| Media, Entertainment & Publication | 0.19  |
| Cash, Cash Equivalents And Others  | 6.39  |

stors understand that their principa

will be at Very High risk

#### PORTFOLIO CLASSIFICATION BY ASSET CLASS / RATING CLASS (%)



■ Large Cap ■ Midcap ■ Small Cap ■ ETF Convertible Debentures AAA and Equivalent AA+ AA A1+ Real Estate Investment Trust Infrastructure Investment Trust Below AA Sovereign

Cash, Cash Equivalents, And Others

SBI Multi Asset Allocation Fund This product is suitable for investors who are seeking^:

Long term capital growth with potential for regular incom Investment in a diversified portfolio of equity, fixed income, Gold/Silver related instruments, ETFs and ETCDs.

^Investors should consult their financial advisers if in doubt about whether the product is suitable for them.

# **SBIMUTUAL FUND** RTNER FOR

NAV (₹)

61.4611

27 5984

29.1938

35.0186

6.39 100.00

| RT | FOLIO                                                                   |                           |