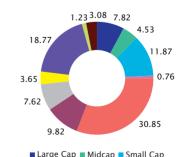

Chemicals    |                        | 3.81 |
| Constructio  | n                      | 3.48 |
| Fast Moving  | Consumer Goods         | 2.49 |
| Information  | Technology             | 2.35 |
| Services     |                        | 2.18 |
| Automobile   | And Auto Components    | 1.38 |
| Consumer E   | Ourables               | 1.13 |
| Healthcare   |                        | 1.10 |
| Oil, Gas & C | onsumable Fuels        | 1.07 |
| Textiles     |                        | 0.69 |
| Constructio  | n Materials            | 0.55 |
| Consumer S   | ervices                | 0.54 |
| Metals & Mi  | ning                   | 0.36 |
| Cash, Cash   | Equivalents And Others | 3.08 |
|              |                        |      |

#### PORTFOLIO CLASSIFICATION BY ASSET CLASS / RATING CLASS (%)



■ AAA and Equivalent ■ Sovereign ■ AA ■ AA+ Infrastructure Investment Trust Below AA

| Cash, Cash I | Equivalents, An | d Others | A1+ |
|--------------|-----------------|----------|-----|
|--------------|-----------------|----------|-----|





NAV (₹)

75.5418

27.6526

23.0811

30.1248

AUM

2.72

2 65

(%) Of Total

#### **HYBRID - MULTI ASSET ALLOCATION FUND**

# **SBI MULTI ASSET ALLOCATION** FUND

Option

An open-ended scheme investing in equity, fixed income, gold/silver related instruments including ETFs and such other asset classes as SEBI may prescribe from time to time

(Previously known as SBI Magnum Monthly Income Plan - Floater)

#### **Investment Objective**

#### To provide the investors an opportunity to invest in an actively managed portfolio of multiple asset classes