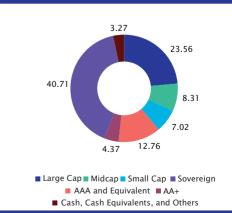

#### Quantitative Data

Modified Duration : 6.71 years : 16.18 years Average Maturity Macaulay Duration Yield to Maturity^ : 6.99 years : 7.35% In case of semi-annual convention , the YTM is annualised Ratios including debt instruments and cash

**INDUSTRY ALLOCATION (%)** Sovereign 40.71 Financial Services 21.11 Automobile And Auto Components 4.70 Information Technology 4.63 Canital Goods 4.21 Telecommunication 3.66 Power 2 69 Oil. Gas & Consumable Fuels 2.56 **Consumer Services** 1.86 Realty 1.80 Consumer Durables 1.79 Construction 1.78 Healthcare 1.53 **Construction Materials** 1.44 Metals & Mining 0.88 Fast Moving Consumer Goods 0.54 0.49 Textiles Services 0.35 Cash, Cash Equivalents And Others 3.27

PORTFOLIO CLASSIFICATION BY

#### PORTFOLIO CLASSIFICATION BY ASSET ALLOCATION (%)





Investors understand that their principa will be at High risk

#### SBI Retirement Benefit Fund - Conservative Hybrid Plan This product is suitable for investors who are seeking^: Long term capital appreciation Investment predominantly in debt and money market

instruments & balance in equity and equity related instruments ^Investors should consult their financial advisers if in doubt about whether the product is suitable for them

d retirement solution oriented scheme having a

RETIREMENT BENEFIT FU CONSERVATIVE PLAN



Rating

(%) Of Total

| NET ASSET VALUE |                         | NET ASSET VALUE                   |                                                         |
|-----------------|-------------------------|-----------------------------------|--------------------------