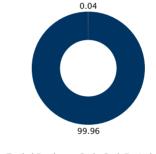

ASSET VALUE |         |
|-----------------|---------|
| Option          | NAV (₹) |
| Reg-Plan-IDCW   | 21.4592 |
| Reg-Plan-Growth | 21.4536 |
| Dir-Plan-IDCW   | 22.3794 |
| Dir-Plan-Growth | 22.4117 |

| PORTFOLIO                         |                  |  |
|-----------------------------------|------------------|--|
| Mutual Fund Units                 | (%) Of Total AUM |  |
| Exchange Traded Funds             |                  |  |
| SBI Gold ETF                      | 99.96            |  |
| Total                             | 99.96            |  |
| Cash, Cash Equivalents And Others | 0.04             |  |
| Grand Total                       | 100.00           |  |
|                                   |                  |  |

### PORTFOLIO CLASSIFICATION BY ASSET ALLOCATION (%)



Exchange Traded Funds Cash, Cash Equivalents, And Others

| D. Anoderate Moderate