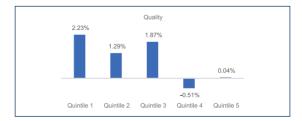

Indian markets recovered too with the Nifty and the Sensex rising 1.1% and 0.8% respectively, while Nifty Midcap 150 and Nifty Small cap 250 indices rose 0.3% and 1.2% respectively during the month. While at the headline index level, equities continue to do well, there appears to be a change in the underlying market complexion. For one, breadth has started to decline, as evinced in a declining proportion of BSE500 stocks outperforming the index. As a style, Quality has started to do well with the top quintiles on quality outperforming the bottom quintiles in August. Sectorally too, Defensive sectors such as Consumer, Tech and Healthcare have started to outperform cyclical sectors such as Capital Goods, Real Estate and PSUs.

### Chart 2:

Market breadth has been narrowing in the recent upmove

Source: FactSet, SBIFM Research Chart 3: Quality has started to come back

Source: FactSet, SBIFM Research. Performance is for the month of August. The classification into quintiles is based on SBIFM's definition of the Quality style/factor. Q1 is top20% on Quality, Q2 is the next 20% and so on.