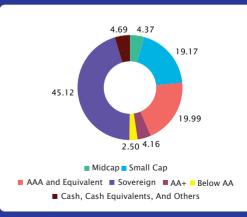

| 3.91  |  |  |  |
| Fast Moving Consumer Goods                             | 3.16  |  |  |  |
| Telecommunication                                      | 2.51  |  |  |  |
| Services                                               | 2.50  |  |  |  |
| Consumer Services                                      | 2.29  |  |  |  |
| Chemicals                                              | 2.27  |  |  |  |
| Media, Entertainment & Publication                     | 1.88  |  |  |  |
| Capital Goods                                          | 1.62  |  |  |  |
| Healthcare                                             | 0.83  |  |  |  |
| Cash, Cash Equivalents And Others                      | 4.69  |  |  |  |

#### PORTFOLIO CLASSIFICATION BY ASSET CLASS / RATING CLASS (%)





#### SBI Magnum Children's Benefit Fund - Savings Plan This product is suitable for investors who are seeking ^: Regular income and capital appreciation.

Investment primarily in debt and money market instruments and secondarily in actively managed equity and equity related instruments. ^Investors should consult their financial advisers if in doubt about whether the product is suitable for them.



# 42

#### **HYBRID - EQUITY SAVINGS FUND**

# SBI **EQUITY SAVINGS** FUND

An open-ended Scheme investing in equity, arbitrage and debt

#### **Investment Objective**

The investment objective of the scheme is to generate income In investment objective of the scheme is to generate income by investing in arbitrage opportunities in the cash and derivatives segment of the equity market and fix