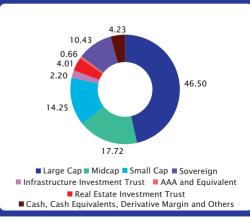

10.43 |
| Automobile And Auto Components    | 9.45  |
| Information Technology            | 9.36  |
| Capital Goods                     | 9.25  |
| Oil, Gas & Consumable Fuels       | 5.08  |
| Realty                            | 4.01  |
| Healthcare                        | 3.75  |
| Consumer Services                 | 3.64  |
| Construction                      | 3.46  |
| Consumer Durables                 | 3.39  |
| Services                          | 2.93  |
| Construction Materials            | 2.87  |
| Metals & Mining                   | 1.76  |
| Power                             | 1.55  |
| Fast Moving Consumer Goods        | 1.16  |
| Textiles                          | 0.94  |
| Cash, Cash Equivalents And Others | 4.23  |

#### PORTFOLIO CLASSIFICATION BY ASSET ALLOCATION (%)





Investors understand that their principa will be at Very High risk

SBI Retirement Benefit Fund - Aggressive Hybrid Plan This product is suitable for investors who are seeking^: Long term capital appreciation Investment predominantly in equity and equity related instruments & balance in debt and money market instruments

^Investors should consult their financial advisers if in doubt about whether the product is suitable for them



|                                                                                                                                | NET ASSET VALUE |         | NET ASSET VALUE  |         |
|--------------------------------------------------------------------------------------------------------------------------------|-----------------|---------|--------------