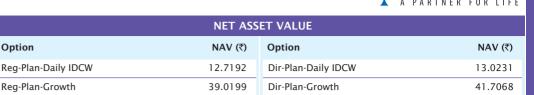

one vear

Quarterly - Minimum ₹1500 & in multiples of ₹1 thereafter for minimum one year.

Semi Annual - Minimum ₹3000 & in multiples of ₹1 thereafter for a minimum of 4 installments. Annual - Minimum ₹5000 & in multiples of ₹1

thereafter for a minimum of 4 installments. Minimum Investment

₹ 500 & in multiples of ₹ 1

· Additional Investment ₹ 500 & in multiples of ₹ 1

#### **Quantitative Data**

| Modified Duration              | : 0.43 years                 |
|--------------------------------|------------------------------|
| Average Maturity               | : 0.46 years                 |
| Macaulay Duration              | : 0.46 years                 |
| Yield to Maturity^             | : 7.51%                      |
| ^In case of semi-annual conven | tion , the YTM is annualised |



Dir-Plan-Monthly IDCW

Dir-Plan-Weekly IDCW

**SBI MUTUAL FUND** 

16.5313

14.7694

| Issuer Name                           | Deting     |                     | Income Name                       | Detin a     | (91) Of Tatal       |
|---------------------------------------|------------|---------------------|-----------------------------------|-------------|---------------------|
| Issuer Name                           | Rating     | (%) Of Total<br>AUM | Issuer Name                       | Rating      | (%) Of Total<br>AUM |
| Commercial Papers                     |            |                     | Bank Of India                     | CRISIL A1+  | 2.85                |
| ICICI Securities Ltd.                 | CRISIL A1+ | 2.71                | Indusind Bank Ltd.                | CRIS