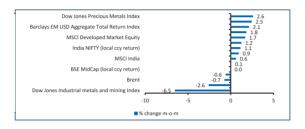

Indian markets recovered too with the Nifty and the Sensex rising 1.1% and 0.8% respectively, while Nifty Midcap 150 and Nifty Small cap 250 indices rose 0.3% and 1.2% respectively during the month. While at the headline index level, equities continue to do well, there appears to be a change in the underlying market complexion. For one, breadth has started to decline, as evinced in a declining proportion of BSE500 stocks outperforming the index. As a style, Quality has started to do well with the top quintiles on quality outperforming the bottom quintiles in August. Sectorally too, Defensive sectors such as Consumer, Tech and Healthcare have started to outperform cyclical sectors such as Capital Goods, Real Estate and PSUs.

## Dear Friends,

The Indian equity markets showed marginal positive returns in August. The Nifty and Sensex indices increased by 1.1% and 0.8%<sup>®</sup> month-on-month (m-o-m), respectively.

Foreign Institutional Investors (FIIs) turned net sellers in August, offloading approximately USD 1 billion in the equity segment, compared to a net purchase of USD 3.3 billion in July 2024<sup>#</sup>. Meanwhile, Domestic Institutional Investors (DIIs) continued their buying spree. Although Q1 FY25 GDP growth moderated to 6.7%, down from nearly 8% growth in each quarter of FY24, this is still a healthy figure considering the spending and investment slowdown during the general election period. Notably, household consumption spending grew by 7.4% after 18 months of stagnation. While the broader macro environment remains supportive of higher growth and inflation, favouring value stocks over the next few years, the current complacent market sentiment suggests a preference for quality stocks in the short term<sup>\*\*</sup>.