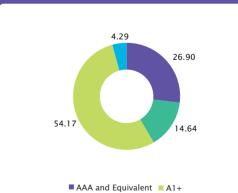

|                          |              |                                                                   |                |        |

Rating

| PORTFOLIO CLASSIFICATION | B١ |
|--------------------------|----|
| ASSET ALLOCATION (%)     |    |

| Certificate Of Deposits           | 37.50 |
|-----------------------------------|-------|
| Non Convertible Debentures        | 25.14 |
| Commercial Papers                 | 16.67 |
| Treasury Bills                    | 12.46 |
| State Development Loans           | 2.18  |
| Floating Rate Notes               | 1.56  |
| Zero Coupon Bonds                 | 0.20  |
| Cash, Cash Equivalents And Others | 4.29  |
|                                   |       |

#### PORTFOLIO CLASSIFICATION BY **RATING CLASS (%)**





SBI Magnum Ultra Short Duration Fund This product is suitable for investors who are seeking ^: RIS ETER

Investors understand that their principa will be at Moderate risk

#### Regular income for short term Investment in Debt and Money Market instruments.

Anvestors should consult their financial advisers if in doubt about whether the product is suitable for them.

₹ 5,000 & in multiples of ₹ 1 Additional Investment ₹ 1,000 & in multiples of ₹ 1

Minimum Investment

minimum of 12 installments.

thereafter for minimum one year.

#### **Quantitative Data**

**Modified Duration** :0.40 years **Average Maturity** : 0.43 years **Macaulay Duration** : 0.43 years Yield to Maturity^ : 7.46% Aln case of semi-annual convention, the YTM is annualised

Monthly, Quarterly, Semi-Annual and

Annual f