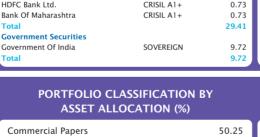

.f. March 03, 2021) Quarterly - ₹6,000 and 2 installments; Semi-

0.0000%

Annual and Annual - ₹12,000 and 2 installments **Minimum Investment** 

Growth Option: ₹500 & in multiples of ₹1 Other options except Growth option: ₹5000 & in multiples of ₹1/-

· Additional Investment

Growth Option: ₹500 & in multiples of ₹1 Other options except Growth option: ₹5000 & in multiples of ₹1/

#### Quantitative Data

| Modified Duration                  | : 0.09 years            |
|------------------------------------|-------------------------|
| Average Maturity                   | : 0.10 years            |
| Macaulay Duration                  | : 0.10 years            |
| Yield to Maturity^                 | : 7.05%                 |
| Aln case of semi-annual convention | , the YTM is annualised |



Certificate Of Deposits **Treasury Bills Government Securities** Cash, Cash Equivalents And Others







will be at Low to Moderate risk

# This product is suitable for investors who are seeking ^: Regular income for short term

· Investment in Debt and Money Market securities with residual maturity upto 91 days only.

^Investors should consult their financial advisers if in doubt about whether the product is suitable for them.



(%) Of Total

AUM

5.88

Rating

SOVEREIGN

| NET ASSET VALUE           |            |                           |            |  |
|---------------------------|------------|---------------------------|------------|--|
| Option                    | NAV (₹)    | Option                    | NAV (₹)    |  |
| Institutional-Daily IDCW  | 1,250.7142 | Reg-Plan-Weekl