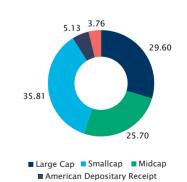

| 5.13             |
| Total                                 | 5.13             |
| Cash, Cash Equivalents And Others     | 3.76             |
| Grand Total                           | 100.00           |
|                                       |                  |
|                                       |                  |
|                                       |                  |
|                                       |                  |

**SBIMUTUAL FUND** 

ARTNER FOR LIFE

### PORTFOLIO CLASSIFICATION BY **INDUSTRY ALLOCATION (%)**

| Healthcare                        | 92.35 |
|-----------------------------------|-------|
| Chemicals                         | 3.89  |
| Cash, Cash Equivalents And Others | 3.76  |

### PORTFOLIO CLASSIFICATION BY ASSET ALLOCATION (%)



Cash, Cash Equivalents, And Others

# SBI Healthcare Opportunities Fund This product is suitable for investors who are seeking^:

· Long term capital appreciation Equity investments in stocks of companies in the healthcare sector.

Investors understand that their principal will be at Very High risk

^Investors should consult their financial advisers if in doubt about whether the product is suitable for them.

### **EOUITY- SECTORAL FUND**

## SBI **BANKING & FINANCIAL** SERVICES FUND

An open-ended Equity Scheme investing in Banking and Financial Services sector

### **Investment Objective**

The investment objective of the scheme is to generate long-term capital appreciation to unit holders from a portfolio that is invested predominantly in equity and equity related securities of compan