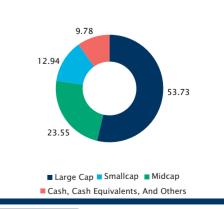

Of India Ltd.         | 0.03        |  |
| Petronet Lng Ltd.                     | 1.50             | Total                                       | 90.22       |  |
| Wipro Ltd.                            | 1.43             | Cash, Cash Equivalents And Others           | 9.78        |  |
| Fortis Healthcare Ltd.                | 1.39             | Grand Total                                 | 100.00      |  |

PORTFOLIO CLASSIFICATION BY INDUSTRY ALLOCATION (%)

| 23.86 |
|-------|
| 10.99 |
| 9.65  |
| 8.06  |
| 7.68  |
| 6.59  |
| 4.20  |
| 3.53  |
| 3.16  |
| 3.06  |
| 2.36  |
| 1.70  |
| 1.51  |
| 0.96  |
| 0.94  |
| 0.91  |
| 0.88  |
| 0.18  |
| 9.78  |
|       |

RISKOMETER erstand that their principa

will be at Very High risk

### PORTFOLIO CLASSIFICATION BY ASSET ALLOCATION (%)





^Investors should consult their financial advisers if in doubt about whether the product is suitable for them.

## SBIMUTUAL FUND A PARTNER FOR LIFE Face value: ₹10

### **EOUITY- SECTORAL FUND**

## SBI **HEALTHCARE OPPORTUNITIES** FUND

An open-ended Equity Scheme investing in healthcare sector (Previously known as SBI Pharma Fund)

### **Investment Objective**

To provide the investors with the opportunity of long-term capital appreciation by investing in a diversified portfolio of equity and equity related securities in Healthcare space.

### **Fund Details**

| • Type of Scheme<br>An open-ended Equity Scheme investing in<br>healthcare sector.                                                |
|------------------------------------------------------------------------------------------