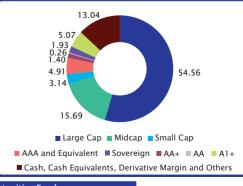

| 2.84  |
| Power                                                | 2.10  |
| Sovereign                                            | 1.93  |
| Chemicals                                            | 1.80  |
| Consumer Durables                                    | 1.79  |
| Realty                                               | 1.70  |
| Consumer Services                                    | 1.69  |
| Construction                                         | 1.38  |
| Construction Materials                               | 0.64  |
| Cash, Cash Equivalents, Derivative Margin And Others | 13.04 |

RISKOMETER Investors understand that their principa will be at Low risk

#### PORTFOLIO CLASSIFICATION BY **ASSET ALLOCATION (%)**

SBI MUTUAL FUND

PARTNER FOR LIFE



# SBI Arbitrage Opportunities Fund This product is suitable for investors who are seeking^: Short term investme

 Investments to exploit profitable arbitrage opportunities in the cash and derivative segments of the equity markets to provide capital appreciation and regular income.
 Anvestors should consult their financial advisers if in doubt about whether the product is suitable for them

#### HYBRID - BALANCED ADVANTAGE FUND

# SBI BALANCED **ADVANTAGE** FUND

Option

Reg-Plan-IDCW

**Reg-Plan-Growth** 

An open-ended dynamic asset allocation fund

#### **Investment Objective**

To provide long term capital appreciation / income from a dynamic mix of equity and debt investments. However, there can be no assurance that the investment objective of the Scheme will be realized.

#### **Fun