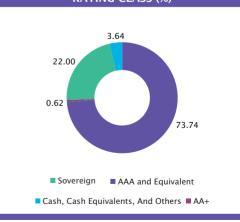

|             | 74.36               |
| Government Securities                         |             |                     |
| Government Of India                           | SOVEREIGN   | 21.98               |
| Total                                         |             | 21.98               |
| State Development Loans                       |             |                     |
| State Government Of Jharkhand                 | SOVEREIGN   | 0.02                |
| Total                                         |             | 0.02                |
| Cash, Cash Equivalents And Others             | 5           | 3.64                |
| Grand Total                                   |             | 100.00              |

#### PORTFOLIO CLASSIFICATION BY **RATING CLASS (%)**



SBI Corporate Bond Fund This product is suitable for investors who are seeking^:

Regular income for medium term Investment predominantly in corporate bond securities

rated AA+ and above

^Investors should consult their financial advisers if in doubt about whether the product is suitable for them

# **CREDIT RISK** FUND

#### **Investment Objective**

To provide the investors an opportunity to predominantly invest in corporate bonds rated AA and below(excluding AA+ rated corporate bonds) so as to generate attractive returns while maintaining moderate liquidity in the portfolio through investment in money market securities.

#### **Fund Details** Type of Scheme An open-ended debt scheme predominantly investing in AA and below rated corporate bonds (excluding AA+ rated corporate bonds). A