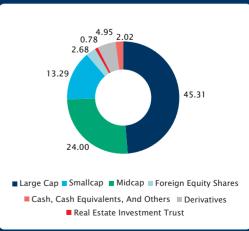

| 4.31  |
| Metals & Mining                   | 4.11  |
| Capital Goods                     | 3.98  |
| Consumer Durables                 | 3.85  |
| Telecommunication                 | 3.69  |
| Construction Materials            | 2.87  |
| Consumer Services                 | 1.98  |
| Chemicals                         | 1.80  |
| Realty                            | 1.36  |
| Services                          | 1.01  |
| Construction                      | 0.70  |
| Textiles                          | 0.41  |
| Derivatives                       | 4.95  |
| Cash, Cash Equivalents And Others | 2.02  |
|                                   |       |

Investors understand that their principa

will be at Very High risk

### PORTFOLIO CLASSIFICATION BY ASSET ALLOCATION (%)



This product is suitable for investors who are seeking^: - Long term capital appreciation. - Investments in a diversified portfolio of equity and equity related securities following a contrarian investment strategy. Alnvestors should consult their financial advisers if in doubt about whether the product is suitable for them.

SBI Contra Fund



### **EQUITY-LARGE & MID CAP FUND**

## SBI ARGE & MIDCAP FUND

An open-ended Equity Scheme investing in both large cap and mid cap stocks (Previously known as SBI Magnum Multiplier Fund)

### **Investment Objective**

To provide the investor with the opportunity of long-term capital appreciation by investing in diversified portfolio comprising predominantly large cap and mid cap companies.

## **Fund Details**

| _ |