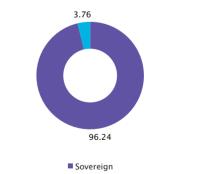

|           |        |
|                                   |           |        |
|                                   |           |        |
|                                   |           |        |
|                                   |           |        |
|                                   |           |        |
|                                   |           |        |
|                                   |           |        |
|                                   |           |        |
|                                   |           |        |
|                                   |           |        |
|                                   |           |        |

#### **PORTFOLIO CLASSIFICATION BY** ASSET ALLOCATION (%)



#### PORTFOLIO CLASSIFICATION BY **RATING CLASS (%)**



Cash, Cash Equivalents, And Others



SBI Magnum Gilt Fund This product is suitable for investors who are seeking^: Regular income and capital growth for medium to long-term

Investors understand that their principa will be at Moderate risk

alised

#### Investment in government securities. Anvestors should consult their financial advisers if in

doubt about whether the product is suitable for them.

# **DEBT**-MEDIUM TO LONG DURATION FUND

# SBI MAGNUM INCOME FUND

#### **Investment Objective**

To provide investors an opportunity to generate regular income through investments in debt and money market instruments such that the Macaulay duration of the portfolio is between 4 years and 7 years. However, there is no guarantee or assurance that the investment objective of the scheme will be