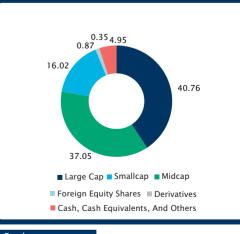

8  |
| Consumer Durables                 | 6.86  |
| Fast Moving Consumer Goods        | 6.31  |
| Metals & Mining                   | 5.44  |
| Construction Materials            | 5.43  |
| Oil, Gas & Consumable Fuels       | 4.07  |
| Capital Goods                     | 4.02  |
| Consumer Services                 | 3.28  |
| Telecommunication                 | 3.16  |
| Power                             | 2.92  |
| Textiles                          | 1.80  |
| Construction                      | 1.22  |
| Services                          | 1.11  |
| Chemicals                         | 0.96  |
| Derivatives                       | 0.35  |
| Cash, Cash Equivalents And Others | 4.95  |
|                                   |       |

### PORTFOLIO CLASSIFICATION BY **ASSET ALLOCATION (%)**



SBI Large & Midcap Fund This product is suitable for investors who are seeking ^: Long term capital appreciation.

· Investments in a diversified portfolio of

large and midcap companies. Anvestors should consult their financial advisers if in doubt about whether the product is suitable for them.



will be at Very High risk



(%) Of Total % of AUM Net %

Derivatives of AUM

0.99

0.93 0.92 0.90

0.86

0.85

0.80

0.80

0.70 0.70 0.68

0.60

0.60

0.57

0.57

0.56

0.50

0.49

0.49 0.47

0.47

0.79 0.44

0.40 0.38

0.33

0.31

0.28

0 27

0.00

0.18

0.15

0.25

94.18

0.33

-0.23

0.25

0.35

|   | _   |
|---|-----|
| 1 | Q   |
|   | L O |
|   | _   |

### **EOUITY-FOCUSED FUND**



An open-ended Equity Scheme investing in maximum 30 stocks across multicap space (Previously known as SB