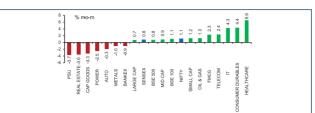

Indian markets recovered too with the Nifty and the Sensex rising 1.1% and 0.8% respectively, while Nifty Midcap 150 and Nifty Small cap 250 indices rose 0.3% and 1.2% respectively during the month. While at the headline index level, equities continue to do well, there appears to be a change in the underlying market complexion. For one, breadth has started to decline, as evinced in a declining proportion of BSE500 stocks outperforming the index. As a style, Quality has started to do well with the top quintiles on quality outperforming the bottom quintiles in August. Sectorally too, Defensive sectors such as Consumer, Tech and Healthcare have started to outperform cyclical sectors such as Capital Goods, Real Estate and PSUs.

There, therefore, appears to be a defensive shift underway in the equity markets. This has been our base view for some time now. The global macro uncertainties appear to be coming at a time when Indian equity valuations have been expensive. Also, our proprietary equity sentiment measure stays elevated suggesting heightened complacency. Finally, while we stay constructive on earnings in the medium term, the near-term trajectory has been decelerating as commodity price tailwinds abate and revenue growth stays anemic. This mix we believe is ideal for a reduction in the thus-far-unabated speculative action in equity markets. We remain of the view that increasingly the market will become more discerning and move back towards companies which have strong business models, long-term earnings growth visibility and sustainable cashflows.

### Chart 4: Defensive sectors outperforming cyclicals now

Source: Bloomberg, SBIFM Research

Chart 5: Earnings in slow lane near term, medium term outlook intact

Source: CMIE Economic Outlook, MOSL, Bloomberg, SBIFM Research Chart 6: Complacency stays high as Equity Sentiment stays stretched