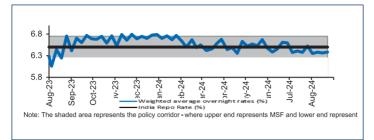

### Liquidity & Short end rates

Improved government spending helped by reserve accretion have clearly led to improvement in banking liquidity and core liquidity respectively. This has effectively led to an implicit easing with the overnight rate settings being better aligned with respect to the Reportate for a while. While RBI has conducted small lot OMO sales on the NDS, this hasn't clearly been signalling any discomfort with respect to improved liquidity conditions.

### Chart 8: Improvement in liquidity leads to overnight rates staying aligned to Repo or lower

### Source: Bloomberg, SBIFM Research

Notwithstanding better liquidity dynamics, the system continues to deal with higher funding rate for corporate issuers and less than adequate transmission, more so at the shorter end. The dynamics of the banking system and peculiarities in demand account for the skewness.

The prevalence of larger government cash balances on an average sitting outside the banking system has clearly led to shortfalls in banking liquidity and float. While this has helped in better savings for the government, the lack of deposit growth could be partly attributed to the same. In the absence of any changes to the process, the RBI could potentially need to ensure a larger than normal core liquidity surplus with tolerance of overnight rates staying below the reportate on an average.