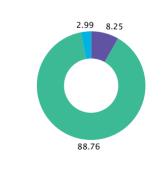

|            | 8.25                |
| Government Securities             |            |                     |
| Government Of India               | SOVEREIGN  | 88.76               |
| Total                             |            | 88.76               |
| Cash, Cash Equivalents And Others |            | 2.99                |
| Grand Total                       |            | 100.00              |
|                                   |            |                     |

#### PORTFOLIO CLASSIFICATION BY **ASSET ALLOCATION (%)**

| Government Securities             | 88.76 |
|-----------------------------------|-------|
| Non Convertible Debentures        | 8.25  |
| Cash, Cash Equivalents And Others | 2.99  |

#### PORTFOLIO CLASSIFICATION BY **RATING CLASS (%)**



Sovereign AAA and Equivalent Cash, Cash Equivalents, And Others

SBI Dynamic Bond Fund This product is suitable for investors who are seeking^:

Regular income for medium to long-term

Investment in high quality debt securities of varying maturities.

^Investors should consult their financial advisers if in doubt about whether the product is suitable for them.



Investors understand that their principa

will be at Moderate ris



# SBI CORPORATE BOND FUND

Option

Reg-Plan-Monthly IDC

Reg-Plan-Quarterly IDCW

Non Convertible Debentures

Summit Digitel Infrastructure

Bajaj Housing Finance Ltd.

LIC Housing Finance Ltd.

Tata Communications Ltd.

Small Industries Development

Power Finance Corporation Ltd.

Sikka Ports & Terminals Ltd.

(Tier II Bond Under Basel III)

Highways Infrastru