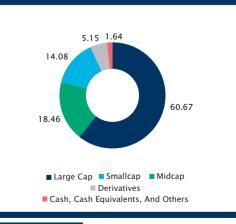

| 93.21            | 5.15                      | 98.36        |  |
|   | Cash, Cash Equivalents And Others            | 1.64             | -                         | -            |  |
|   | Grand Total                                  | 100.00           |                           |              |  |
|   |                                              |                  |                           |              |  |

### PORTFOLIO CLASSIFICATION BY **INDUSTRY ALLOCATION (%)**

| Financial Services                | 93.21 |
|-----------------------------------|-------|
| Derivatives                       | 5.15  |
| Cash, Cash Equivalents And Others | 1.64  |
|                                   |       |

### PORTFOLIO CLASSIFICATION BY **ASSET ALLOCATION (%)**



SBI Banking & Financial Services Fund This product is suitable for investors who are seeking^: Long term capital appreciation. · Investment predominantly in a portfolio of equity & equity

related instruments of companies engaged in banking & financial services sector

^Investors should consult their financial advisers if in doubt about whether the product is suitable for them



Investors understand that their principa

will be at Very High risk

### **EQUITY- SECTORAL FUND**



### **Investment Objective**

To provide investors with opportunities for long-term growth in capital along with the liquidity of an open-ended scheme through an active management of investments in a diversified basket of equity stocks of domestic Public Sector Undertakings (and their subsidiaries) and in debt a