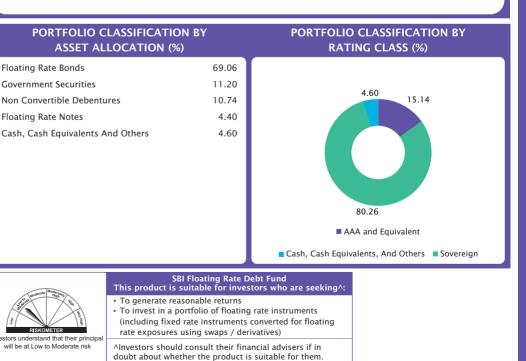

|         |                         |                  |
|    |                                                  |         |                         |                  |
|    |                                                  |         |                         |                  |
|    |                                                  |         |                         |                  |
|    |                                                  |         |                         |                  |
|    |                                                  |         |                         |                  |
|    |                                                  |         |                         |                  |

NET ASSET VALUE

Option

NAV (₹)



#### **SBIMUTUAL FUND** RTNER FOR LIFE

NAV (₹)

**DEBT-LONG DURATION FUND** 



#### **Investment Objective**

To generate returns by investing in debt and money market instruments such that the Macaulay duration of the scheme portfolio is greater than 7 years. However, there can be no assurance or guarantee that the investment objective of the Scheme would be achieved.

|