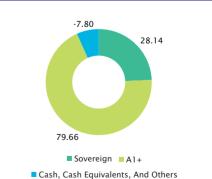

nd 2 installments **Minimum Investment** 

Growth Option: ₹500 & in multiples of ₹1 Other options except Growth option: ₹5000 & in multiples of ₹1/-

· Additional Investment

Growth Option: ₹500 & in multiples of ₹1 Other options except Growth option: ₹5000 & in multiples of ₹1/

#### Quantitative Data

| Modified Duration                  | : 0.09 years            |
|------------------------------------|-------------------------|
| Average Maturity                   | : 0.10 years            |
| Macaulay Duration                  | : 0.10 years            |
| Yield to Maturity^                 | : 7.05%                 |
| Aln case of semi-annual convention | , the YTM is annualised |



Certificate Of Deposits **Treasury Bills Government Securities** Cash, Cash Equivalents And Others







will be at Low to Moderate risk

# This product is suitable for investors who are seeking ^: Regular income for short term

· Investment in Debt and Money Market securities with residual maturity upto 91 days only.

^Investors should consult their financial advisers if in doubt about whether the product is suitable for them.



(%) Of Total

AUM

5.88

Rating

SOVEREIGN

| NET ASSET VALUE           |            |                           |            |  |
|---------------------------|------------|---------------------------|------------|--|
| Option                    | NAV (₹)    | Option                    | NAV (₹)    |  |
| Institutional-Daily IDCW  | 1,250.7142 | Reg-Plan-Weekly IDCW      | 1,323.7633 |  |
| Institutional-Growth      | 3,893.1553 | Dir-Plan-Daily IDCW       | 1,1