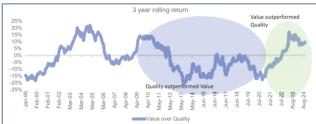

Source: Bloomberg, FactSet, SBIFM Research; Note: ESI stands for Equity Sentiment Index Chart 7: Time for Quality?

Source: FactSet, SBIFM Research. Returns are the difference in rolling 3-year CAGR returns of the average of top 2 quintiles on the two styles. The classification into quintiles is based on SBIFM's definition of the respective style/factor.

## Dear Friends,

The Indian equity markets showed marginal positive returns in August. The Nifty and Sensex indices increased by 1.1% and 0.8%<sup>®</sup> month-on-month (m-o-m), respectively.

Foreign Institutional Investors (FIIs) turned net sellers in August, offloading approximately USD 1 billion in the equity segment, compared to a net purchase of USD 3.3 billion in July 2024<sup>#</sup>. Meanwhile, Domestic Institutional Investors (DIIs) continued their buying spree. Although Q1 FY25 GDP growth moderated to 6.7%, down from nearly 8% growth in each quarter of FY24, this is still a healthy figure considering the spending and investment slowdown during the general election period. Notably, household consumption spending grew by 7.4% after 18 months of stagnation. While the broader macro environment remains supportive of higher growth and inflation, favouring value stocks over the next few years, the current complacent market sentiment suggests a preference for quality stocks in the short term<sup>\*\*</sup>.