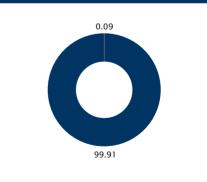

-----------------------|-------|
| Healthcare                        | 22.40 |
| Information Technology            | 12.91 |
| Financial Services                | 10.73 |
| Automobile And Auto Components    | 5.84  |
| Oil, Gas & Consumable Fuels       | 4.09  |
| Metals & Mining                   | 3.53  |
| Consumer Durables                 | 2.57  |
| Telecommunication                 | 2.43  |
| Power                             | 1.97  |
| Construction Materials            | 1.78  |
| Construction                      | 0.94  |
| Services                          | 0.92  |
| Cash, Cash Equivalents And Others | 0.09  |
|                                   |       |

Investors understand that their principa will be at Very High risk

### PORTFOLIO CLASSIFICATION BY ASSET ALLOCATION (%)



Large Cap Cash, Cash Equivalents And Others

SBI Equity Minimum Variance Fund This product is suitable for investors who are seeking^:

### · Long term Capital appreciation

To generate income by investing in a diversified basket of companies in Nifty 50 Index while aiming for minimizing the portfolio volatility.

Anvestors should consult their financial advisers if in doubt about whether the product is suitable for them.



### **FUND OF FUND**



### **Investment Objective**

The scheme seeks to provide returns that closely correspond to returns provided by SBI Gold ETF (erstwhile known as SBI Gold Exchange Traded Scheme).

### **Fund Details**

# Type of Scheme An open-ended Fund of Fund Scheme investing in SBI Gold ETF Date of Allotment: 12/09/2011 Report As On: 31/08/2024 AAUM for t