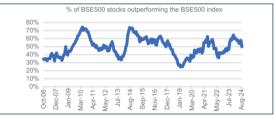

Indian markets recovered too with the Nifty and the Sensex rising 1.1% and 0.8% respectively, while Nifty Midcap 150 and Nifty Small cap 250 indices rose 0.3% and 1.2% respectively during the month. While at the headline index level, equities continue to do well, there appears to be a change in the underlying market complexion. For one, breadth has started to decline, as evinced in a declining proportion of BSE500 stocks outperforming the index. As a style, Quality has started to do well with the top quintiles on quality outperforming the bottom quintiles in August. Sectorally too, Defensive sectors such as Consumer, Tech and Healthcare have started to outperform cyclical sectors such as Capital Goods, Real Estate and PSUs.

### Chart 2:

Market breadth has been narrowing in the recent upmove

Source: FactSet, SBIFM Research Chart 3: Quality has started to come back

Source: FactSet, SBIFM Research. Performance is for the month of August. The classification into quintiles is based on SBIFM's definition of the Quality style/factor. Q1 is top20% on Quality, Q2 is the next 20% and so on.