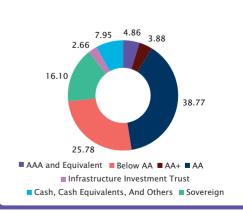

| [ICRA]AAA    | 1.06                |                                   |
|   | Yes Bank Ltd.                        | [ICRA]A      | 0.82                |                                   |
|   | Mahanagar Telephone Nigam Ltd.       | IND AAA(CE)  | 0.64                |                                   |
|   |                                      |              |                     |                                   |

#### PORTFOLIO CLASSIFICATION BY ASSET ALLOCATION (%)

| Non Convertible Debentures        | 73.29 |
|-----------------------------------|-------|
| Government Securities             | 16.10 |
| Infrastructure Investment Trust   | 2.66  |
| Cash, Cash Equivalents And Others | 7.95  |

#### PORTFOLIO CLASSIFICATION BY **RATING CLASS (%)**





will be at High risk

SBI Credit Risk Fund This product is suitable for investors who are seeking^: Regular income for medium term

Predominantly investment in corporate debt securities rated AA and below

Anvestors should consult their financial advisers if in doubt about whether the product is suitable for them

# SBI **MAGNUM MEDIUM DURATION** FUND

#### **Investment Objective**

To provide investors an opportunity to generate attractive returns with moderate degree of liquidity through investments in debt and money market instruments such that the Macaulay duration of the portfolio is between 3 years - 4 years. However, there is no guarantee or assurance that the investment objective of the scheme will be achieved. The scheme doesn't assure or guarantee any returns.

#### **Fund De