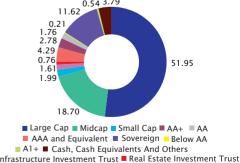

|
| Power                             | 1.06  | AAA and Equivalent Sovereign Bel                |
| Textiles                          | 0.74  | ■ A1+ ■ Cash, Cash Equivalents And Other        |
| Consumer Durables                 | 0.28  |                                                 |
| Cash, Cash Equivalents And Others | 3 79  | Infrastructure Investment Trust Real Estate Inv |

SBI Equity Hybrid Fund

This product is suitable for investors who are seeking^: Long term capital appreciation.

Investments primarily in equity and equity related instruments, with exposure in debt and money market instruments.

^Investors should consult their financial advisers if in doubt about whether the product is suitable for them

#### PORTFOLIO CLASSIFICATION BY ASSET CLASS / RATING CLASS (%)





39.8354

0.42

#### **HYBRID - CONSERVATIVE HYBRID FUND**

#### SBI **CONSERVATIVE HYBRID** FUND

Option

An open-ended Hybrid Scheme investing predominantly in debt instrument

(Previously known as SBI Debt Hybrid Fund)

#### **Investment Objective**

To provide the investors an opportunity to invest primarily in Debt and Money market instruments and secondarily in equity and equity related instruments.

#### **Fund Details**

| • | Type of Scheme                                                              |
|---|-----------------------------------------------------------------------------|
|   | An open-ended Hybrid Scheme investing                                       |
|   | predominantly in debt instruments.                                          |
|   | Date of Allotment: 09/