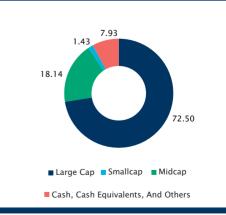

|
| General Insurance Corporation Of Indi | a 2.53           |
| Oil & Natural Gas Corporation Ltd.    | 2.36             |
| Hindustan Aeronautics Ltd.            | 1.89             |

### OLIO Stock Name (%) Of Total AUM National Aluminium Company Ltd. 1.88 Bank Of India 1.82 Bharat Heavy Electricals Ltd. 1.80 1 79 Indian Bank Indian Oil Corporation Ltd. 1.56 Engineers India Ltd. 1.43 Total 92.07 Cash, Cash Equivalents And Others 7.93 Grand Total 100.00

SBIMUTUAL FUND A PARTNER FOR LIFE

### PORTFOLIO CLASSIFICATION BY **INDUSTRY ALLOCATION (%)**

### **Financial Services** 33.47 Oil, Gas & Consumable Fuels 27.79 Power 13.88 Capital Goods 9.35 Metals & Mining 6.15 Construction 1.43 Cash, Cash Equivalents And Others 7.93

### PORTFOLIO CLASSIFICATION BY ASSET ALLOCATION (%)





will be at Very High risk

### SBI PSU Fund This product is suitable for investors who are seeking^: Long term capital appreciation. Investments in diversified basket of equity stocks of

domestic Public Sector Undertakings and their subsidiaries ^Investors should consult their financial advisers if in doubt about whether the product is suitable for them

### **EOUITY- SECTORAL FUND**

## SBI MAGNUM COMMA FUND An open-ended Equity Scheme investing in commodity

and commodity related sectors

### **Investment Objective**

To generate opportunities for growth along with possibility of consistent returns by investing predominantly in a portfolio of stocks of companies engaged in the commodity and commodity related businesses.

### **Fund Details**

| • Type of Scheme<br>An open-ended Equi