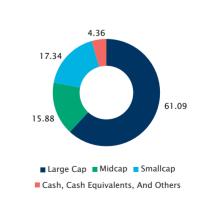

ents or           |                                       |        |
| minimum ₹500 & in multiples of ₹1 thereafter for        |                                       |        |

| PORTFOLIO CLASSIFICATION B | Y |
|----------------------------|---|
| INDUSTRY ALLOCATION (%)    |   |

| Oil, Gas & Consumable Fuels       | 57.14 |
|-----------------------------------|-------|
| Power                             | 17.96 |
| Capital Goods                     | 12.39 |
| Financial Services                | 3.34  |
| Construction                      | 3.33  |
| Sovereign                         | 1.33  |
| Chemicals                         | 0.15  |
| Cash, Cash Equivalents And Others | 4.36  |
|                                   |       |

### PORTFOLIO CLASSIFICATION BY ASSET ALLOCATION (%)



## **Ouantitative Data**

### Portfolio Turnover\*

Equity Turnover · 0.09 Total Turnover :0.56

\*Portfolio Turnover = lower of total sale or total purchase for the last 12 months (including equity derivatives) upon Avg. AUM of trailing twelve months. Tracking Error is computed for the 3 year Period ending 31st August 2024, based on month-end NAV.



erstand that their principa will be at Very High risk

SBI Energy Opportunities Fund This product is suitable for investors who are seeking^:

 Long term Capital appreciation Investment in equity and equity related instruments of

companies engaged in and/or expected to benefit from the growth in traditional & new energy sectors & allied business activities.

^Investors should consult their financial advisers if in doubt about whether the p