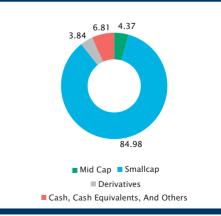

### Chart 2:

Market breadth has been narrowing in the recent upmove

Source: FactSet, SBIFM Research Chart 3: Quality has started to come back

Source: FactSet, SBIFM Research. Performance is for the month of August. The classification into quintiles is based on SBIFM's definition of the Quality style/factor. Q1 is top20% on Quality, Q2 is the next 20% and so on.