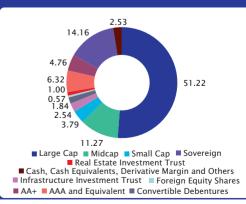

| 2.54          |            |          |
|          | Cash, Cash Equivalents,                                     |                        |               |            |          |
|          | Derivative Margin And Others                                |                        | 2.53          |            | 1        |
| · .      | Grand Total                                                 |                        | 100.00        |            |          |
|          |                                                             |                        |               |            |          |
|          |                                                             |                        |               |            |          |

#### PORTFOLIO CLASSIFICATION BY ASSET ALLOCATION (%)



SBI Balanced Advantage Fund This product is suitable for investors who are seeking ^: Long term capital appreciation

Dynamic asset allocation between equity and equity related instruments including derivatives and fixed income instruments Anvestors should consult their financial advisers if in doubt about whether the product is suitable for them

45



NAV (₹)

15.3250

15.3243

#### SOLUTIONS ORIENTED SCHEME-CHILDREN'S FUND



#### SBI MAGNUM CHILDREN'S BENEFIT FUND - INVESTMENT PLAN

An open-ended fund for investment for children having a lock-in for at least 5 years or till the child attains age of majority (whichever is earlier)

#### **Investment Objective**

The investment objective of the scheme is to generate long term capital appreciation by investing predominantly in equity an