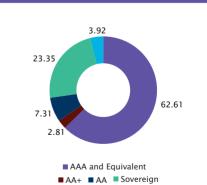

tate Government Of Madhya Pradesh | SOVEREIG  | N 2.10              |
| Total                              |           | 2.10                |
| Cash, Cash Equivalents And Others  |           | 3.92                |
| Grand Total                        |           | 100.00              |
|                                    |           |                     |

#### PORTFOLIO CLASSIFICATION BY **ASSET ALLOCATION (%)**

| Non Convertible Debentures        | 71.94 |
|-----------------------------------|-------|
| Government Securities             | 21.25 |
| State Development Loans           | 2.10  |
| Floating Rate Notes               | 0.79  |
| Cash, Cash Equivalents And Others | 3.92  |
|                                   |       |

#### PORTFOLIO CLASSIFICATION BY **RATING CLASS (%)**



Cash, Cash Equivalents, And Others



This product is suitable for investors who are seeking ^: Regular income over medium term Investment in Debt instruments predominantly issued by Banks PSUs, PFIs and Municipal bodies.

^Investors should consult their financial advisers if in doubt about whether the product is suitable for them.



NAV (₹)

1,358.2035

3,083.5122

1,260.8211

1.355.1840





**Commercial Papers** 

Issuer Name

NABARD

#### **Investment Objective**

To provide the investors an opportunity to invest in the entire range of debt and money market securities with residual maturity upto 91 days only.

|                                          | ,                           | NABARD                                                        | CRISIL AT+ | 7.06  | 91 Day 1-bill 1