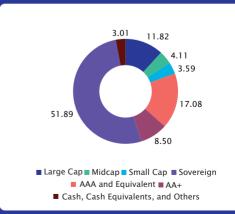

| : 8.45 years               |
| Yield to Maturity^                 | : 7.38%                    |
| ^In case of semi-annual convention | on , the YTM is annualised |
| Ratios including debt instruments  | and cash                   |

PORTFOLIO CLASSIFICATION BY **INDUSTRY ALLOCATION (%)** 51.89 Sovereign Financial Services 19.82 Telecommunication 5.70 3.30 Power Realty 2.80 Information Technology 2.35 Automobile And Auto Components 2.30 Capital Goods 2.11 Oil, Gas & Consumable Fuels 1.28 **Consumer Durables** 0.94 **Consumer Services** 0.92 Construction 0.87 Healthcare 0.79 **Construction Materials** 0.73 Metals & Mining 0.45 Fast Moving Consumer Goods 0.27 0.26 Textiles Services 0.21 Cash, Cash Equivalents And Others 3.01

#### PORTFOLIO CLASSIFICATION BY ASSET ALLOCATION (%)



SBI Retirement Benefit Fund - Conservative Plan Long term capital appreciation

stors understand that their principa will be at Moderately High risk doubt about whether the product is suitable for them

This product is suitable for investors who are seeking^: Investment predominantly in debt and money market instruments & remaining in equity and equity related instruments ^Investors should consult their financial advisers if in

50

|