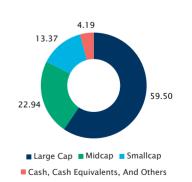

India Ltd.                                   | 0.82             |
| Automotive Axles Ltd.                            | 0.49             |
| Tube Investments Of India Ltd.                   | 0.33             |
| Alicon Castalloy Ltd.                            | 0.05             |
| Total                                            | 95.81            |
| Cash, Cash Equivalents And Others                | 4.19             |
| Grand Total                                      | 100.00           |

### PORTFOLIO CLASSIFICATION BY **INDUSTRY ALLOCATION (%)**

| Automobile And Auto Components    | 88.93 |
|-----------------------------------|-------|
| Capital Goods                     | 6.88  |
| Cash, Cash Equivalents And Others | 4.19  |

### PORTFOLIO CLASSIFICATION BY ASSET ALLOCATION (%)



### **Ouantitative Data**

### Portfolio Turnover\*

Equity Turnover · 0.09 Total Turnover :0.32

\*Portfolio Turnover = lower of total sale or total purchase for the last 12 months (including equity derivatives) upon Avg. AUM of trailing twelve months. Tracking Error is computed for the 3 year Period ending 31st August 2024, based on month-end NAV.

rstand that their principa will be at Very High risk

SBI Automotive Opportunities Fund This product is suitable for investors who are seeking^: Long term Capital appreciation

Investment in equity and equity related instruments of companies engaged in and/or expected to benefit from the growth in automotive & its allied business activities theme

^Investors should consult their financial advisers if in doubt about whether the product is sui