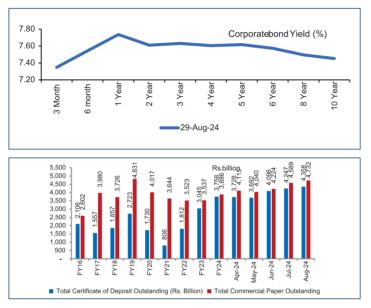

### **Fixed Income**

Over the last month the impact of easing global yields, supported by steady FPI demand led to a parallel move in the sovereign curve. Swaps continued to track global factors, with a steepening trend with the curve shifting lower about 14-18 bps. A softer CPI print in line with estimates, a still cautious RBI minutes and a pickup in corporate bond issuances were the other notable points. Banking system credit- deposit growth mismatch continues to put a floor on money market rates and the short end of the bond curve.

| 0            | 31-Jul | 31-Aug |        |
|--------------|--------|--------|--------|
| Gsec         | 24     | 24     | Change |
| 3-year G Sec | 6.83%  | 6.75%  | -0.08% |
| 5-year G Sec | 6.83%  | 6.77%  | -0.06% |
| 10-year G    |        |        |        |
| Sec          | 6.93%  | 6.86%  | -0.07% |
| 15-year G    |        |        |        |
| Sec          | 7.00%  | 6.91%  | -0.09% |
| 30-year G    |        |        |        |
| Sec          | 7.06%  | 7.00%  | -0.06% |
| Swaps        |        |        |        |
| 1Y           | 6.67%  | 6.49%  | -0.18% |
| 3Y           | 6.27%  | 6.11%  | -0.16% |
| 5Y           | 6.22%  | 6.08%  | -0.14% |
| AAAPSU       |        |        |        |
| 1Y AAA       | 7.64%  | 7.70%  | 0.06%  |
| 3Y AAA       | 7.53%  | 7.48%  | -0.05% |
| 5Y AAA       | 7.43%  | 7.41%  | -0.02% |
| 10Y AAA      | 7.46%  | 7.40%  | -0.06% |

### Source: Bloomberg, SBIFM Research

The demand outlook for long term bonds, especially AAA PSU/PFI remains strong with limited supply that potentially falls short of incremental demand from long term investors. At the same time, recent trends indicate increased issuances of Infra bonds by banks that could potentially cater to the demand. However, the trend remains of strong demand leading to tighter spreads in this tenor. With respect to the shorter end, the reduction in MF flows led by taxation amendments clearly is a long-term negative for demand, better market pricing as well as secondary market liquidity. Potential FPI demand, if it materialises could potentially lead to some reset. The challenges of the banking system clearly has kept a floor on short term rates. With higher CD issuances and bulk deposits being offered at higher rates, the full transmission of easier liquidity and potentially of any rate actions in the future also would remain constrained.