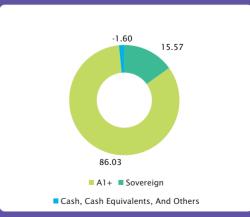

|                     |
| Axis Bank Ltd.                        | CRISIL A1+ | 2.99                |                                   |             |                     |
| Small Industries Development          |            |                     |                                   |             |                     |
| Bank Of India                         | CRISIL A1+ | 2.89                |                                   |             |                     |

15.3856

14.5201

PORTFOLIO

#### PORTFOLIO CLASSIFICATION BY **ASSET ALLOCATION (%)**

Certificate Of Deposits 60.55 **Commercial Papers** 25.48 State Development Loans 9.70 Treasury Bills 4.36 **Government Securities** 1.51 Cash, Cash Equivalents And Others -1.60

#### PORTFOLIO CLASSIFICATION BY **RATING CLASS (%)**



SBI Savings Fund This product is suitable for investors who are seeking ^:

· Regular income for short-term

· Investment in money market instruments.

^Investors should consult their financial advisers if in doubt about whether the product is suitable for them.



Investors understand that their principa will be at Moderate risk

# SB BANKING & PSU FUND

Option

Reg-Plan-Daily IDCW

**Reg-Plan-Monthly IDCW** 

Reg-Plan-Weekly IDCW

Non Convertible Debentures

Small Industries Development

Power Finance Corporation Ltd.

Power Grid Corporation Of India Ltd.

Nuclear Power Corporation Of India Ltd.[ICRA]AAA

Indian Railway Finance Corporation Ltd. CRISIL AAA

ONGC Petro Additions Ltd.

Reg-Plan-Growth

Issuer Name

**Bank Of India** 

HDFC Bank Ltd.

GAIL (India) Ltd.

State Bank Of India