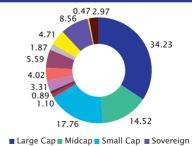

|
| Telecommunication                               | 2.60       |          |
| Textiles                                        | 1.86       |          |
| Construction Materials                          | 1.70       |          |
| Information Technology                          | 1.59       |          |
| Fast Moving Consumer Goods                      | 1.48       | Re       |
| Construction                                    | 1.17       | <b>K</b> |
| Power                                           | 0.63       |          |
| Cash, Cash Equivalents, Derivative Margin And O | thers 2.97 |          |
|                                                 |            |          |

#### PORTFOLIO CLASSIFICATION BY ASSET CLASS / RATING CLASS (%)

**SBI MUTUAL FUND** 

ARTNER FOR LIFE

ALIN



eal Estate Investment Trust 
American Depositary Receipt AAA and Equivalent  $\blacksquare AA_+ \blacksquare AA \blacksquare A1_+$ Infrastructure Investment Trust Below AA Cash, Cash Equivalents, Derivative Margin and Others

SBI Equity Savings Fund This product is suitable for investors who are seeking ^: Regular income & Capital appreciation.

To generate income by investing in arbitrage opportunities in the cash and derivatives segment of the equity market, fixed income securities and capital appreciation through an exposure to equity and equity related instruments. ^Investors should consult their financial advisers if in doubt about whether the product is suitable for them

| 4 | 3 |
|---|---|
|   |   |

**HYBRID** - ARBITRAGE FUND

# SBI **ARBITRAGE OPPORTUNITIES** FUND

An open-end