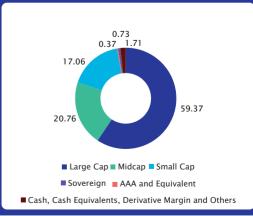

ay Duration              | : 0.39 years                  |
| Yield to Maturity^             | : 6.92%                       |
| ^In case of semi-annual conve  | ntion , the YTM is annualised |
| Ratios including debt instrume | ents and cash                 |

PORTFOLIO CLASSIFICATION BY **INDUSTRY ALLOCATION (%) Financial Services** 29.31 12.11 Automobile And Auto Components Information Technology 11.56 Capital Goods 10.57 Oil, Gas & Consumable Fuels 6.42 **Consumer Services** 4.56 Healthcare 4.33 Consumer Durables 4 02 Construction 3.97 **Construction Materials** 3.56 Metals & Mining 2.14 Power 1.77 Fast Moving Consumer Goods 1.35

Textiles

Services

Sovereign

Cash, Cash Equivalents And Others

T-but -f

will be at Very High risk

#### PORTFOLIO CLASSIFICATION BY ASSET ALLOCATION (%)



SBI Retirement Benefit Fund - Aggressive Plan This product is suitable for investors who are seeking ^: · Long term capital appreciation

1.21

0.73

0.68

1.71

Investment predominantly in equity and equity related instruments

Anvestors should consult their financial advisers if in Investors understand that their principa doubt about whether the product is suitable for them.



|                                                                                                                                                          | NET ASSET VALUE |         | NET ASSET VALUE  |         |
|----------------------------------------------------------------------------------------------------------------------------------------------------------|-----------------|---------|-----------------