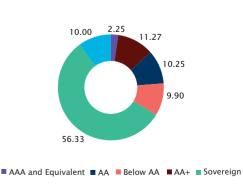

|
|   | National Bank For Agriculture And Rural Development | [ICRA]AAA  | 1.12             |
|   | Total                                               |            | 33.67            |
|   | Government Securities                               |            |                  |
|   | Government Of India                                 | SOVEREIGN  | 56.33            |
|   | Total                                               |            | 56.33            |
|   | Cash, Cash Equivalents And Others                   |            | 10.00            |
|   | Grand Total                                         |            | 100.00           |
|   |                                                     |            |                  |

#### PORTFOLIO CLASSIFICATION BY RATING CLASS (%)



Cash, Cash Equivalents, And Others



SBI Magnum Income Fund This product is suitable for investors who are seeking^: • Regular income for medium to long-term • Investment in Debt and Money Market Instruments. Anvestors should consult their financial advisers if in

Investors understand that their principal will be at Moderately High risk Anvestors should consult their financial advisers if in doubt about whether the product is suitable for them.

#### **DEBT- DYNAMIC BOND FUND**



#### **Investment Objective**

#### To provide investors attractive returns through investment in an actively managed portfolio of high quality debt securities of varying maturities. **Fund Details** • Type of Scheme An open ended dynamic debt scheme investing

across duration A relatively high interest rate