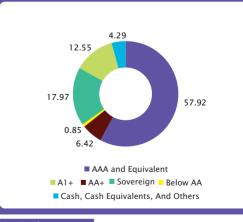

|

| ASSET ALLOCATION (%)              |       |
|-----------------------------------|-------|
| Non Convertible Debentures        | 63.28 |
| Floating Rate Bonds               | 14.94 |
| Certificate Of Deposits           | 8.47  |
| Commercial Papers                 | 4.08  |
| Government Securities             | 2.76  |
| Floating Rate Notes               | 1.48  |
| Securitised Debt                  | 0.43  |
| State Development Loans           | 0.21  |
| Strips                            | 0.06  |
| Cash, Cash Equivalents And Others | 4.29  |
|                                   |       |

RISKOMETER

sed

stors understand that their princ will be at Low to Moderate risk

PORTFOLIO CLASSIFICATION BY

ASSET ALLOCATION (%)

#### PORTFOLIO CLASSIFICATION BY **RATING CLASS (%)**



SBI Magnum Low Duration Fund This product is suitable for investors who are seeking ^: Regular income for short term

Investment in Debt and Money Market instruments ^Investors should consult their financial advisers if in doubt about whether the product is suitable for them.



| Option                    | NAV (₹)    |
|---------------------------|------------|
| Reg-Plan-Weekly IDCW      | 1,280.2546 |
| Dir-Plan-Daily IDCW       | 1,312.5171 |
| Dir-Plan-Fortnightly IDCW | 1,335.4671 |
| Dir-Plan-Growth           | 3,404.8105 |
| Dir-Plan-Monthly IDCW     | 1,513.0041 |
| Dir-Plan-Weekly IDCW      | 1,314.4371 |

#### **DEBT-** MONEY MARKET FUND



Option

Reg-Plan-Growth

**Reg-Plan-Monthly IDCW** 

Reg-Plan-Weekly IDCW

#### **Investment Objective**

#### To provide the investors a