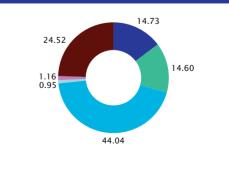

| 9.59  |
| Consumer Durables                                     | 7.86  |
| Telecommunication                                     | 6.27  |
| Capital Goods                                         | 4.98  |
| Chemicals                                             | 4.22  |
| Construction                                          | 3.50  |
| Textiles                                              | 3.14  |
| Services                                              | 3.13  |
| Healthcare                                            | 2.81  |
| Power                                                 | 0.95  |
| Cash, Cash Equivalents And Others                     | 24.52 |

Investors understand that their principa

will be at Very High risk

#### PORTFOLIO CLASSIFICATION BY ASSET ALLOCATION (%)



Large Cap
 Midcap
 Small Cap
 Infrastructure Investment Trust
 Foreign Equity Shares
 Cash, Cash Equivalents, Derivative Margin and Others

SBI Magnum Children's Benefit Fund - Investment Plan This product is suitable for investors who are seeking^: Long term capital appreciation

 Investment primarily in actively managed equity and equity related instruments and secondarily in debt and money market securities.
 Anvestors should consult their financial advisers if in doubt about whether the product is suitable for them.



Rating

(%) Of Total

|                                                                                                                                                   | NET ASSET VALUE |         | NET ASSET VALUE  |         |
|---------------------------------------