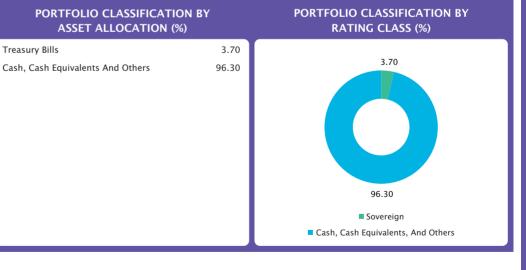

----------|---------------------|--|--|--|--|--|--|--|
| Issuer Name                       | Rating    | (%) Of Total<br>AUM |  |  |  |  |  |  |  |
| Treasury Bills                    |           |                     |  |  |  |  |  |  |  |
| 364 Day T-Bill 12.09.24           | SOVEREIGN | 2.94                |  |  |  |  |  |  |  |
| 182 Day T-Bill 19.09.24           | SOVEREIGN | 0.76                |  |  |  |  |  |  |  |
| Total                             |           | 3.70                |  |  |  |  |  |  |  |
| Cash, Cash Equivalents And Others |           | 96.30               |  |  |  |  |  |  |  |
| Grand Total                       |           | 100.00              |  |  |  |  |  |  |  |
|                                   |           |                     |  |  |  |  |  |  |  |





#### SBI Overnight Fund This product is suitable for investors who are seekingA

- Regular income for short term
- Investment in overnight securities.

^Investors should consult their financial advisers if in doubt about whether the product is suitable for them.

# Comparative Performance for all Schemes -Regular Plan



|                      |