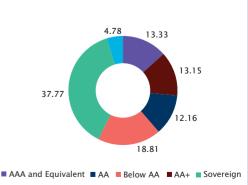

37.02               |
|   | Cash, Cash Equivalents And Others   | 5         | 4.78                |
| , | Grand Total                         |           | 100.00              |
|   |                                     |           |                     |
|   |                                     |           |                     |
|   |                                     |           |                     |

#### PORTFOLIO CLASSIFICATION BY ASSET ALLOCATION (%)

| Non Convertible Debentures        | 57.45 |
|-----------------------------------|-------|
| Government Securities             | 37.02 |
| Floating Rate Bonds               | 0.75  |
| Cash, Cash Equivalents And Others | 4.78  |
|                                   |       |

#### PORTFOLIO CLASSIFICATION BY **RATING CLASS (%)**



Cash, Cash Equivalents, And Others



will be at Moderately High risk

ы

SBI Magnum Medium Duration Fund This product is suitable for investors who are seeking^:

Regular income for medium term

· Investment in Debt and Money Market securities Anvestors should consult their financial advisers if in

doubt about whether the product is suitable for them.



# SR SHORT TERM DEBT FUND

#### **Investment Objective**

To provide investors an opportunity to generate regular income through investments in a portfolio comprising predominantly of debt instruments which are rated not below investment grade and money market instruments such that the Macaulay duration of the portfolio is between 1 year and 3 years.

#### **Fund Details** Type of Scheme An open ended short-term debt scheme investing