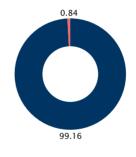

|  |
| Dir-Plan-Growth | 16.8177                                                     |  |
|                 | Option<br>Reg-Plan-IDCW<br>Reg-Plan-Growth<br>Dir-Plan-IDCW |  |

| PORTFOLIO                                 |                  |  |
|-------------------------------------------|------------------|--|
| Mutual Fund Units                         | (%) Of Total AUM |  |
| Overseas Mutual Fund                      |                  |  |
| Amundi Funds Us Pioneer Fund -115 Usd Cap | 99.16            |  |
| Total                                     | 99.16            |  |
| Cash, Cash Equivalents And Others         | 0.84             |  |
| Grand Total                               | 100.00           |  |

### PORTFOLIO CLASSIFICATION BY ASSET ALLOCATION (%)



Overseas Mutual Fund Cash, Cash Equivalents, And Others

| o Wederate Moderate May | SBI International Access - US Equity FoF<br>This product is suitable for investors who are seeking^:          |
|-------------------------|---------------------------------------------------------------------------------------------------------------|
| RISKOMETER              | <ul> <li>Long term capital appreciation.</li> <li>Investments in units of a US focused equity fund</li> </ul> |
|                         | Anvestors should consult their financial advisers if in doubt about whether the product is suitable for them. |

Note: The investors are bearing the recurring expenses of the scheme, in addition to the expenses of other schemes in which SBI International Access - US Equity FoF makes investmen