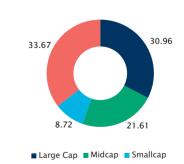

|
|   | Grand Total                           | 100.00           |
|   |                                       |                  |

### PORTFOLIO CLASSIFICATION BY INDUSTRY ALLOCATION (%)

| Healthcare                        | 19.21 |
|-----------------------------------|-------|
| Automobile And Auto Components    | 13.54 |
| Consumer Services                 | 11.48 |
| Capital Goods                     | 5.79  |
| Financial Services                | 5.12  |
| Sovereign                         | 5.04  |
| Fast Moving Consumer Goods        | 2.65  |
| Services                          | 1.93  |
| Information Technology            | 1.57  |
| Cash, Cash Equivalents And Others | 33.67 |
|                                   |       |

### PORTFOLIO CLASSIFICATION BY ASSET ALLOCATION (%)



Cash, Cash Equivalents, And Others

### **Quantitative Data**

### Portfolio Turnover\*

Equity Turnover Total Turnover

Total Turnover : 0.22 "Portfolio Turnover = lower of total sale or total purchase for the last 12 months (including equity derivatives) upon Avg. AUM of trailing twelve months. Tracking Error is computed for the 3 Year Period ending 31st August 2024, based on month-end NAV.

۰.



will be at Very High risk

derstand that their principa

SBI Innovative Opportunities Fund This product is suitable for investors who are seeking A: • Long term Capital appreciation

Investment in equity and equity related instruments of companies engaged in and/or expected to benefit from adoption of innovative strategies & theme.

Anvestors should consult their financial advisers if in doub