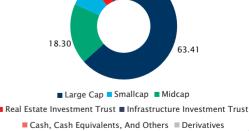

| Cube Highways Trust                              | 1.34                |                         |       |
| Total                                            | 1.34                | -                       | -     |
| Cash, Cash Equivalents And Others<br>Grand Total | 5.12<br>100.00      | -                       | -     |

### PORTFOLIO CLASSIFICATION BY **INDUSTRY ALLOCATION (%)**

**Financial Services** 19.54 Information Technology 17.12 Automobile And Auto Components 12.44 Fast Moving Consumer Goods 9.47 Oil, Gas & Consumable Fuels 5.93 Power 4.88 Healthcare 4.68 Capital Goods 4.66 Construction 4 60 Realty 4 2 3 3.03 Services Metals & Mining 3.02 1.14 Construction Materials 0.14 Derivatives Cash, Cash Equivalents And Others 5.12



PORTFOLIO CLASSIFICATION BY

ASSET ALLOCATION (%)



### SBI Dividend Yield Fund This product is suitable for investors who are seeking ^: Long term Capital appreciation

Investment predominantly in equity and equity related instruments of dividend yielding companies

Investors understand that their principa will be at Very High risk

^Investors should consult their financial advisers if in doubt about whether the product is suitable for them.

## 16



### **EQUITY-CONTRA FUND**



An open-ended Equity Scheme following contrarian investment strategy

### **Investment Objective**

To provide the investor with the opportunity of long-term capital appreciation by investing in a diversified portfolio of equity and equity related securities following a contrarian investment strategy.

### **Fund Details**

|