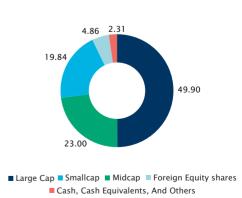

sumer Durables                  | 5.35  |  |
| Capital Goods                      | 4.90  |  |
| Construction Materials             | 4.73  |  |
| Telecommunication                  | 3.91  |  |
| Healthcare                         | 3.70  |  |
| Construction                       | 3.49  |  |
| Metals & Mining                    | 3.22  |  |
| Power                              | 1.98  |  |
| Textiles                           | 1.75  |  |
| Services                           | 1.31  |  |
| Media, Entertainment & Publication | 0.98  |  |
| Chemicals                          | 0.82  |  |
| Forest Materials                   | 0.16  |  |
| Sovereign                          | 0.09  |  |
| Cash, Cash Equivalents And Others  | 2.31  |  |

### PORTFOLIO CLASSIFICATION BY ASSET ALLOCATION (%)



### SBI Flexicap Fund This product is suitable for investors who are seeking^: Long term capital appreciation

ЪΓ

Investments in a diversified basket of equity stocks spanning the entire market capitalization spectrum to provide both long-term growth opportunities and liquidity

Investors understand that their principa ^Investors should consult their financial advisers if in doubt about whether the product is suitable for them.

# SBIMUTUAL FUND

### **EOUITY-MULTICAP FUND**



across large cap, mid cap, small cap stocks

### **Investment Objective**

The investment objective of the scheme is to provide investors with opportunities for long term growth in capital from a diversified portfolio of equity and equity related instruments across market capitalization.

However, there can be no