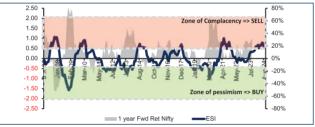

There, therefore, appears to be a defensive shift underway in the equity markets. This has been our base view for some time now. The global macro uncertainties appear to be coming at a time when Indian equity valuations have been expensive. Also, our proprietary equity sentiment measure stays elevated suggesting heightened complacency. Finally, while we stay constructive on earnings in the medium term, the near-term trajectory has been decelerating as commodity price tailwinds abate and revenue growth stays anemic. This mix we believe is ideal for a reduction in the thus-far-unabated speculative action in equity markets. We remain of the view that increasingly the market will become more discerning and move back towards companies which have strong business models, long-term earnings growth visibility and sustainable cashflows.

### Chart 4: Defensive sectors outperforming cyclicals now

Source: Bloomberg, SBIFM Research

Chart 5: Earnings in slow lane near term, medium term outlook intact

Source: CMIE Economic Outlook, MOSL, Bloomberg, SBIFM Research Chart 6: Complacency stays high as Equity Sentiment stays stretched

Source: Bloomberg, FactSet, SBIFM Research; Note: ESI stands for Equity Sentiment Index Chart 7: Time for Quality?

Source: FactSet, SBIFM Research. Returns are the difference in rolling 3-year CAGR returns of the average of top 2 quintiles on the two styles. The classification into quintiles is based on SBIFM's definition of the respective style/factor.