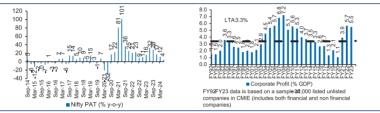

There, therefore, appears to be a defensive shift underway in the equity markets. This has been our base view for some time now. The global macro uncertainties appear to be coming at a time when Indian equity valuations have been expensive. Also, our proprietary equity sentiment measure stays elevated suggesting heightened complacency. Finally, while we stay constructive on earnings in the medium term, the near-term trajectory has been decelerating as commodity price tailwinds abate and revenue growth stays anemic. This mix we believe is ideal for a reduction in the thus-far-unabated speculative action in equity markets. We remain of the view that increasingly the market will become more discerning and move back towards companies which have strong business models, long-term earnings growth visibility and sustainable cashflows.

### Chart 4: Defensive sectors outperforming cyclicals now

Source: Bloomberg, SBIFM Research

Chart 5: Earnings in slow lane near term, medium term outlook intact

Source: CMIE Economic Outlook, MOSL, Bloomberg, SBIFM Research Chart 6: Complacency stays high as Equity Sentiment stays stretched